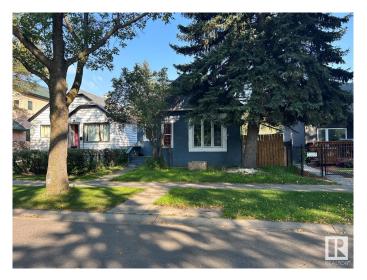

# \$143,900 - 11245 89 Street, Edmonton

MLS® #E4421225

#### \$143,900

3 Bedroom, 1.00 Bathroom, 928 sqft Single Family on 0.00 Acres

Parkdale (Edmonton), Edmonton, AB

\*Please note\* property is sold "as is where is at time of possession―. No warranties or representations

Built in 1923

## Exterior

| Exterior          | Wood, Stucco                                                        |
|-------------------|---------------------------------------------------------------------|
| Exterior Features | Fenced, Landscaped, Public Transportation, Schools, Shopping Nearby |
| Roof              | Asphalt Shingles                                                    |
| Construction      | Wood, Stucco                                                        |
| Foundation        | See Remarks                                                         |