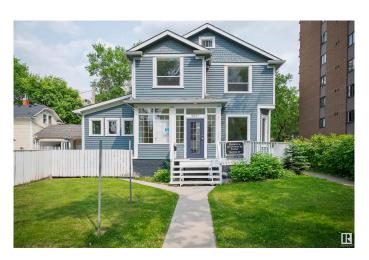

### \$849.900

2 Bedroom, 2.00 Bathroom, 2,307 sqft Single Family on 0.00 Acres

Downtown (Edmonton), Edmonton, AB

Discover a mixed-use property in a prime Downtown/Grandin location. This unique house, zoned CB2, combines professional and residential space. Features updated plumbing, electrical systems, and a reinforced foundation. The main floor, currently a medical office, includes 6 offices with plumbing, 1 without plumbing, and a reception area. Ideal for professional offices, esthetics, daycare, or other commercial uses. The upper level has a 2-bedroom loft with separate access, perfect for live-up, work-down or additional commercial space. Situated on a 50x150 lot, suitable for future redevelopment with parking for up to 8 vehicles. Handicap accessible and one block from River Valley access, within walking distance to Edmonton General Hospital and downtown amenities, including LRT station. Don't miss this rare opportunity.

Built in 1916

Price