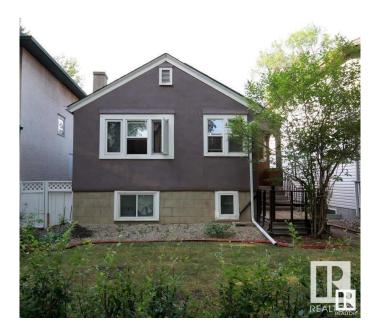

# \$629.900

4 Bedroom, 2.00 Bathroom, 879 sqft Single Family on 0.00 Acres

Garneau, Edmonton, AB

This prime investment property in Garneau offers a fantastic opportunity for both immediate rental income and future development, as it is zoned for 10 units (can go up to 17 units potentially). Located just steps from the University of Alberta and Whyte Avenue, it combines an unbeatable location with long-term growth potential. The owner has completed over \$80k in renovations over the past 7 years, including a full interior and exterior paint job, new roof with upgraded shingles and insulation, replaced gutters, downspouts, and water pipes, updated electrical wiring and panel, and new gas furnace, boiler, washer, dryer, and refrigerator. The home features three bedrooms on the main floor and one in the basement, all currently fully occupied, ensuring steady cash flow. Whether you choose to continue renting or take advantage of the redevelopment zoning to build something new, this property provides excellent flexibility and value.