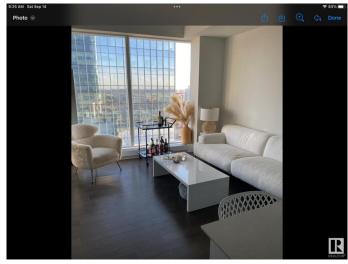

### \$329,900

1 Bedroom, 1.00 Bathroom, 515 sqft Condo / Townhouse on 0.00 Acres

Downtown (Edmonton), Edmonton, AB

One of the nicest layouts with WIDER Living Room Space One titled underground Parking Stall. Enjoy a condo lifestyle with all the first class amenities above the J.W. MARRIOT HOTEL. Enjoy unlimited access to ARCHETYPE Body by Bennet GYM, Indoor swimming pool, Hot Tub, Steam room and Yoga, Spin and boxing classes. Amenities like BILLIARDS Lounge, PET WALK AREA, OUT DOOR PATIO AND BBQ ,ROOFTOP DECK, CONFERENCE ROOM. 24/7 CONCIERGE SERVICE. PEDWAY system direct access to LRT ,Grocery Market ,restaurants and more. The LEGENDS PRIVATE RESIDENCE IN THE ICE DISTRICT a great place to call home.

## Interior

Appliances Air Conditioning-Central, Dishwasher-Built-In, Garage Opener, Hood

Fan, Oven-Built-In, Oven-Microwave, Refrigerator, Stacked

Washer/Dryer, Stove-Countertop Electric

Heating Fan Coil, Natural Gas