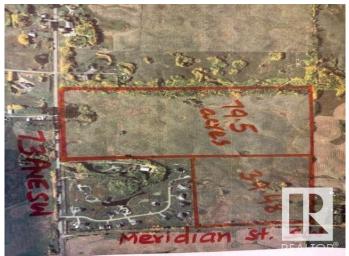

#### \$2,703,000

0 Bedroom, 0.00 Bathroom, Single Family on 79.50 Acres

Edmonton South East, Edmonton, AB

Amazing parcel of land 79.5 acres located at 510 73 Ave SW (on TWPR510 between 17 street SW & Meridian St SW) in City of Edmonton. Excellent piece of land scheduled to be developed as URBAN RESIDENTIAL DEVELOPMENTS in southeast area of city of Edmonton. In the meantime, build your dream homes for your country living in Edmonton. Fantastic location situated only minutes from Eagle Rock Golf Course and Coloniale Golf Course of Beaumont.

#### Exterior

Exterior Features Fenced, Golf Nearby, Schools, See Remarks Lot Description 321,714.55 m2