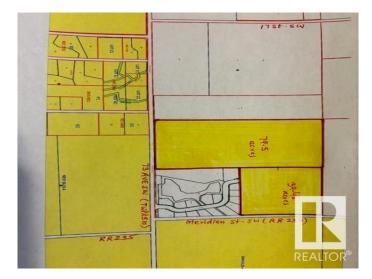

#### \$2,703,000

0 Bedroom, 0.00 Bathroom, Single Family on 79.50 Acres

Edmonton South East, Edmonton, AB

Amazing parcel of land 79.5 acres located at 510 73 Ave SW (on TWPR510 between 17 street SW & Meridian St SW) in City of Edmonton. Excellent piece of land scheduled to be developed as URBAN RESIDENTIAL DEVELOPMENTS in southeast area of city of Edmonton. In the meantime, build your dream homes for your country living in Edmonton. Fantastic location situated only minutes from Eagle Rock Golf Course and Coloniale Golf Course of Beaumont.

#### Exterior

Exterior Features Fenced, Golf Nearby, Schools, See Remarks Lot Description 321,714.55 m2