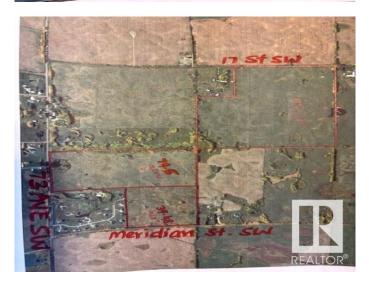

#### \$2,703,000

0 Bedroom, 0.00 Bathroom, Single Family on 79.50 Acres

Edmonton South East, Edmonton, AB

Amazing parcel of land 79.5 acres located at 510 73 Ave SW (on TWPR510 between 17 street SW & Meridian St SW) in City of Edmonton. Excellent piece of land scheduled to be developed as URBAN RESIDENTIAL DEVELOPMENTS in southeast area of city of Edmonton. In the meantime, build your dream homes for your country living in Edmonton. Fantastic location situated only minutes from Eagle Rock Golf Course and Coloniale Golf Course of Beaumont.

#### Exterior

Exterior Features Fenced, Golf Nearby, Schools, See Remarks Lot Description 321,714.55 m2